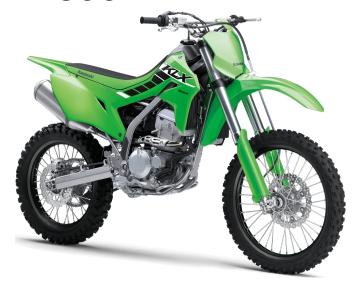

## KLX®300R

4.6 x 18

piston caliper

piston caliper

Single 270mm petal disc with a dual-

Single 240mm petal disc with single-

## **POWER**

4-stroke, single-cylinder, DOHC, liquid-**Engine** cooled

**Displacement** 292cc

**Bore x Stroke** 78.0 x 61.2mm

Compression

Ratio

11.0:1

DFI® with 34mm Keihin throttle body **Fuel System** 

TCBI with electronic advance Ignition

**Transmission** 6-speed, return shift with wet multi-disc

manual clutch

**Final Drive** Chain

## **DETAILS**

**Rear Tire** 

**Front Brakes** 

**Rear Brakes** 

Semi-double cradle **Frame Type** 

26.9° / 4.3 in Rake/Trail

**Overall Length** 86.6 in

**Overall Width** 32.5 in

**Overall Height** 49.0 in

Ground 11.8 in Clearance

**Seat Height** 35.4 in

**Curb Weight** 282.2 lb\* / 286.7 lb\* 50-State Model

**Fuel Capacity** 2.1 gal

Wheelbase 56.5 in

**Color Choices** Lime Green, Battle Gray

## **PERFORMANCE**

Suspension / **Wheel Travel**  43mm inverted telescopic fork with adjustable compression damping/11.2 in

Rear Suspension / **Wheel Travel**  Uni-Trak® gas charged shock with piggyback reservoir with adjustable compression, rebound damping and

spring preload/11.2 in

**Front Tire** 3.0 x 21

Scan with camera to view videos. key features and more.