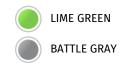

**Overall Height** 49.0 in

Ground 11.8 in Clearance

**Seat Height** 35.4 in

**Curb Weight** 282.2 lb\* / 286.7 lb\* 50-State Model

**Fuel Capacity** 2.1 gal

Wheelbase 56.5 in

**Color Choices** Lime Green, Battle Gray