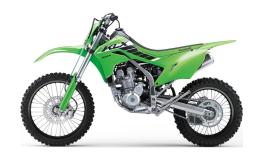

## KLX®300R

4.6 x 18

piston caliper

piston caliper

Single 270mm petal disc with a dual-

Single 240mm petal disc with single-

## **POWER**

4-stroke, single-cylinder, DOHC, liquid-**Engine** cooled

**Displacement** 292cc

**Bore x Stroke** 78.0 x 61.2mm

Compression

Ratio

11.0:1

DFI® with 34mm Keihin throttle body **Fuel System** 

TCBI with electronic advance Ignition

**Transmission** 6-speed, return shift with wet multi-disc

manual clutch

**Final Drive** Chain

## **DETAILS**

**Rear Tire** 

**Front Brakes** 

**Rear Brakes** 

Semi-double cradle **Frame Type** 

26.9° / 4.3 in Rake/Trail

**Overall Length** 86.6 in

**Overall Width** 32.5 in

**Overall Height** 49.0 in

Ground 11.8 in Clearance

**Seat Height** 35.4 in

**Curb Weight** 282.2 lb\* / 286.7 lb\* 50-State Model

**Fuel Capacity** 2.1 gal

Wheelbase 56.5 in

**Color Choices** Lime Green, Battle Gray

## **PERFORMANCE**

Suspension / **Wheel Travel**  43mm inverted telescopic fork with adjustable compression damping/11.2 in

Rear Suspension / **Wheel Travel**  Uni-Trak® gas charged shock with piggyback reservoir with adjustable compression, rebound damping and

spring preload/11.2 in

**Front Tire** 3.0 x 21

Scan with camera to view videos. key features and more.