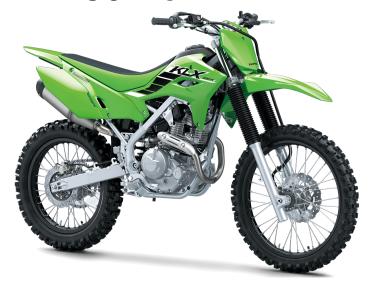

## KLX<sup>®</sup>230R S

100/100-18

piston caliper

piston caliper

## **DETAILS**

**Rear Tire** 

**Front Brakes** 

**Rear Brakes** 

High-tensile steel, box-section perimeter **Frame Type** 

Single 240mm petal disc with a dual-

Single 220mm petal disc with single-

Rake/Trail 24.6°/3.9 in

**Front Tire** 

80/100-21