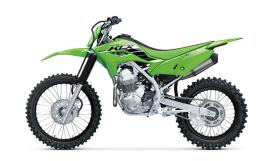

## KLX<sup>®</sup>230R S

100/100-18

piston caliper

piston caliper

## **DETAILS**

**Rear Tire** 

**Front Brakes** 

**Rear Brakes** 

High-tensile steel, box-section perimeter **Frame Type** 

Single 240mm petal disc with a dual-

Single 220mm petal disc with single-

Rake/Trail 24.6°/3.9 in

**Front Tire** 

80/100-21