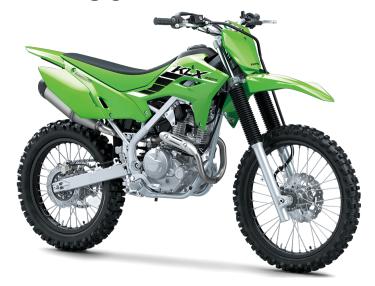

## KLX®230R

Wheelbase 54.1 in

**Color Choices** Lime Green, Battle Gray

**Warranty** 6 Month Limited Warranty

Scan with camera ( to view videos, key features and more.