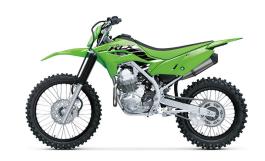

## KLX®230R

Wheelbase 54.1 in

**Color Choices** Lime Green, Battle Gray

**Warranty** 6 Month Limited Warranty

Scan with camera ( to view videos, key features and more.