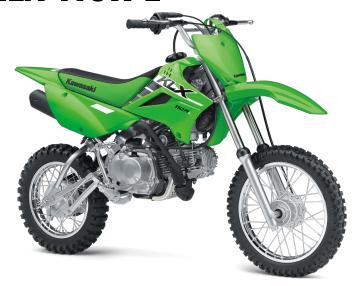

## KLX®110R L

## **POWER**

**Engine** 4-stroke, single-cylinder, SOHC, air-cooled **Displacement** 112cc **Bore x Stroke** 53.0 x 50.6mm Compression 9.5:1

**Ratio** 

**Fuel System** 

Keihin PB18 carburetor and screw type throttle limiter on grip housing

## **PERFORMANCE**

30mm hydraulic telescopic fork/5.5 in **Front** Suspension / **Wheel Travel** 

Rear Suspension / **Wheel Travel**  Swingarm with single hydraulic shock/5.2

**Front Tire** 2.50 x 14

**Rear Tire** 3.00 x 12

**Front Brakes** 90mm mechanical drum, cable actuated

**Rear Brakes** 110mm mechanical drum, rod actuated

## **DETAILS**

Backbone frame, high-tensile steel **Frame Type** 

24.2°/1.9 in Rake/Trail

**Overall Length** 61.4 in

**Overall Width** 25.6 in

**Overall Height** 39.0 in

10.4 in Ground Clearance

**Seat Height** 28.7 in