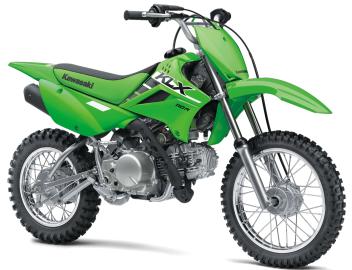

#### **POWER**

**Engine** 4-stroke, single-cylinder, SOHC, air-cooled

**Displacement** 112cc

**Bore x Stroke** 53.0 x 50.6mm

Compression

**Ratio** 

9.5:1

**Fuel System** Keihin PB18 carburetor and screw type

throttle limiter on grip housing

Ignition DC-CDI

**Transmission** 4-speed, return shift, automatic

centrifugal and wet, multi-disc clutch

**Final Drive** Chain

## **DETAILS**

**Front Tire** 

**Rear Tire** 

**Front Brakes** 

**Rear Brakes** 

Backbone frame, high-tensile steel **Frame Type** 

90mm mechanical drum, cable actuated

110mm mechanical drum, rod actuated

24.8°/2.0 in Rake/Trail

**Overall Length** 61.4 in

**Overall Width** 25.6 in

**Overall Height** 37.6 in

Clearance

Ground

**Seat Height** 26.8 in

**Curb Weight** 167.5 lb\*

**Fuel Capacity** 1.0 gal

Wheelbase 42.3 in

**Color Choices** Lime Green, Battle Gray

8.5 in

6 Month Limited Warranty Warranty

#### **PERFORMANCE**

**Front** Suspension / **Wheel Travel**  30mm hydraulic telescopic fork/4.3 in

Rear Suspension / **Wheel Travel**  Swingarm with single hydraulic shock/4.3