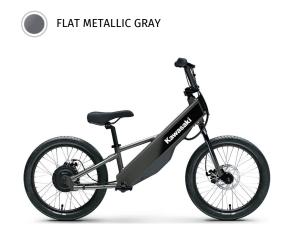

38.97 in (990mm) Wheelbase

**Curb Weight** 46.1 lb (20.9 kg)

**Color Choices** Flat Metallic Gray

**Appropriate Rider's** 

source

Rider Weight (max) 176 lb (80 kg)

Yes (rotating pedal, foldable) **Footrest** 