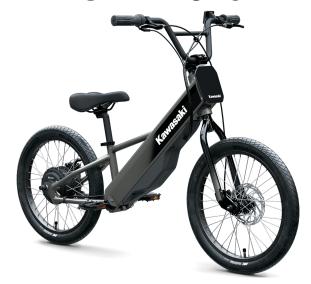

## **ELEKTRODE® 20FS**

| D | n  | M | ľΕ | n |
|---|----|---|----|---|
| • |    | w | -  | w |
|   | LJ |   |    | • |
|   | u  |   |    |   |

Air-cooled, brushless, in-wheel **Motor Type Power Modes** 3 modes (High / Mid / Low) 24 mph / 24 mph / 13 mph

## **PERFORMANCE**

Aluminum Frame Type

Front Suspension/ **Wheel Travel** 

Steel fork / rigid

**Rear Suspension/** Wheel Travel

Rigid

**Front Tire** 20 x 1.95 **Rear Tire** 20 x 1.95

**Front Brakes** 

160mm mechanical disc

160mm mechanical disc **Rear Brakes Handlebar Clamp Size** 

22.2mm

**Steering Stem Size** 

28.6mm

**Seat Post Size** 

27.2mm

## **DETAILS**

Rake & Trail 25 deg / 2.95 in (75mm)

**Overall Length** 59.2 in (1,504mm)

**Overall Width** 28.2 in (716mm)

38.9 in (989mm) **Overall Height** 

**Ground Clearance** 6.7 in (171mm)

**Seat Height** 23.3-29.6 in (593-751mm)

38.97 in (990mm) Wheelbase

**Curb Weight** 46.1 lb (20.9 kg)

**Color Choices** Flat Metallic Gray

**Appropriate Rider's** 

source

Rider Weight (max) 176 lb (80 kg)

Yes (rotating pedal, foldable) **Footrest** 