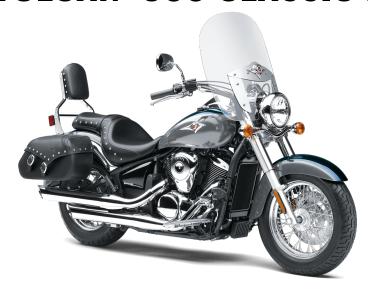

## **VULCAN® 900 CLASSIC LT**

## **POWFR**

**Engine** 4-stroke, 55-degree V-twin, liquid-cooled

**Displacement** 903cc

**Bore x Stroke** 88.0 x 74.2mm

Compression

Ratio

9.5:1

Maximum **Torque** 

58.2 lb-ft @ 3,500 rpm

**Fuel System** 

DFI® with 34mm throttle bodies (2), with

sub-throttle valves

Ignition

TCBI with Electronic Advance

**Transmission** 

5-speed with positive neutral finder

**Final Drive** 

Kevlar-reinforced belt

## **PERFORMANCE**

**Front** Suspension / **Wheel Travel**  41mm Showa telescopic fork/5.9 in

Rear Suspension / **Wheel Travel**  Uni-Trak® swingarm, 7-way adjustable

spring preload/4.1 in

**Front Tire** 130/90-16

**Rear Tire** 180/70-15

**Front Brakes** Single 300mm hydraulic disc

**Rear Brakes** Single 270mm hydraulic disc

## **DETAILS**

| Frame Type Se | emi-double cradle, | high-tensile steel |
|---------------|--------------------|--------------------|
|---------------|--------------------|--------------------|

Rake/Trail 32° / 6.3 in

**Overall Length** 97.0 in

**Overall Width** 39.6 in

**Overall Height** 58.3 in

Ground 5.3 in Clearance

**Seat Height** 26.8 in

**Curb Weight** 657.1 lb\*

**Fuel Capacity** 5.3 gal

Wheelbase 64.8 in

**Color Choices** Metallic Ocean Blue/Metallic Moondust

Gray

24 Month Limited Warranty Warranty