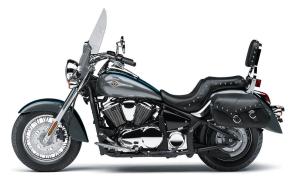

## **VULCAN® 900 CLASSIC LT**

**Color Choices** Metallic Ocean Blue/Metallic Moondust

Gray

24 Month Limited Warranty Warranty