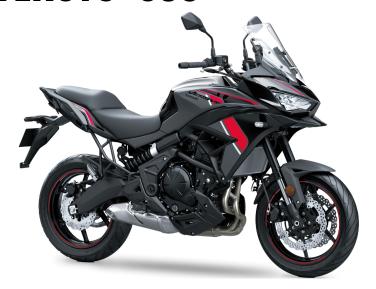

## VERSYS® 650

| P | N | V  | N | F | R |
|---|---|----|---|---|---|
|   | u | Ν. | v | Г | П |

4-stroke, 2-cylinder, DOHC, liquid-cooled, 4 **Engine** valves per cylinder parallel twin

**Displacement** 649cc

## **PERFORMANCE**

Front Suspension / **Wheel Travel** 

41mm hydraulic telescopic fork with stepless adjustable rebound and preload/5.9 in

Rear

Suspension / **Wheel Travel**  Single offset laydown shock with remote adjustable spring preload/5.7 in

120/70 ZR-17 **Front Tire** 

**Rear Tire** 160/60 ZR-17

**Front Brakes** Dual 300mm petal-style discs with 2-piston

calipers, ABS

**Rear Brakes** Single 250mm petal-style disc with single-

piston caliper, ABS

## **DETAILS**

**Frame Type** Double pipe diamond frame constructed from high-tensile steel

25°/4.3 in Rake/Trail

**Overall Length** 85.2 in

**Overall Width** 33.1 in

**Overall Height** 53.5 in/55.9 in (windshield down/up)

Ground 6.7 in

Clearance

**Seat Height** 33.3 in

**Curb Weight** 482.9 lb\*

**Fuel Capacity** 5.5 gal

Wheelbase 55.7 in

**Color Choices** METALLIC MATTE DARK GRAY/EBONY

Warranty 12 month limited warranty