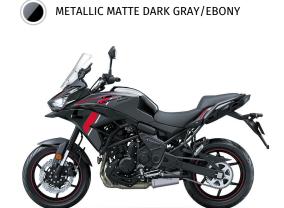

Ground 6.7 in

Clearance

**Seat Height** 33.3 in

**Curb Weight** 482.9 lb\*

**Fuel Capacity** 5.5 gal

Wheelbase 55.7 in

**Color Choices** METALLIC MATTE DARK GRAY/EBONY

Warranty 12 month limited warranty