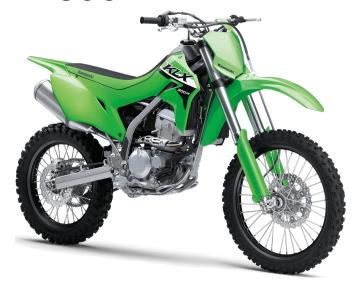

## KLX®300R

4.6 x 18

piston caliper

piston caliper

Single 270mm petal disc with a dual-

Single 240mm petal disc with single-

## **POWER**

4-stroke single, DOHC, liquid-cooled **Engine** 

**Displacement** 292cc

**Bore x Stroke** 78.0 x 61.2mm

Compression

11.1:1 Ratio

DFI® with 34mm Keihin throttle body **Fuel System** 

Ignition TCBI Electronic Advance

**Transmission** 6-speed, return shift with wet multi-disc

manual clutch

**Final Drive** Chain

## **DETAILS**

**Rear Tire** 

**Front Brakes** 

**Rear Brakes** 

Semi-Double Cradle **Frame Type** 

26.9° / 4.3 in Rake/Trail

**Overall Length** 86.6 in

**Overall Width** 32.5 in

**Overall Height** 49.0 in

Ground 11.8 in Clearance

**Seat Height** 35.4 in

**Curb Weight** 282.2 lb\* / 286.7 lb\* CA Model

**Fuel Capacity** 2.1 gal

Wheelbase 56.5 in

**Color Choices** Lime Green, Battle Gray

## **PERFORMANCE**

**Front** Suspension / **Wheel Travel**  43mm inverted telescopic fork with adjustable compression damping /11.2 in

Rear Suspension / **Wheel Travel**  Uni-Trak® gas charged shock with piggyback reservoir with adjustable compression, rebound damping and

spring preload/11.2 in

**Front Tire** 3.0 x 21

Scan with camera to view videos. key features and more.