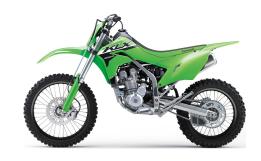

## KLX®300R

4.6 x 18

piston caliper

piston caliper

Single 270mm petal disc with a dual-

Single 240mm petal disc with single-

## **DETAILS**

**Rear Tire** 

**Front Brakes** 

**Rear Brakes** 

Semi-Double Cradle **Frame Type** 

26.9° / 4.3 in Rake/Trail

**Overall Length** 86.6 in

**Overall Width** 32.5 in

## **PERFORMANCE**

**Front** Suspension / **Wheel Travel**  43mm inverted telescopic fork with adjustable compression damping /11.2 in

Rear Suspension / **Wheel Travel**  Uni-Trak® gas charged shock with piggyback reservoir with adjustable compression, rebound damping and

spring preload/11.2 in

**Front Tire** 3.0 x 21

Scan with camera to view videos. key features and more.