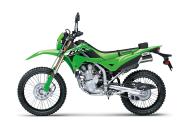

## **KLX**<sub>®</sub>300

4.6 x 18

26.7° / 4.2 in

85.6 in

32.3 in

46.7 in

10.8 in

Tubular, Semi Double Cradle