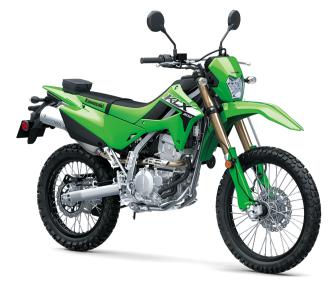

## **KLX**<sub>®</sub>300

4.6 x 18

26.7° / 4.2 in

85.6 in

32.3 in

46.7 in

10.8 in

Tubular, Semi Double Cradle