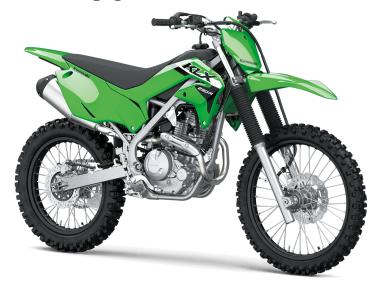

## KLX®230R

Seat Height 36.4 in

**Curb Weight** 253.6 lb\* / 262.3 lb\* CA Model

11.8 in

Fuel Capacity 1.7 gal

Wheelbase 53.5 in

**Color Choices** Lime Green, Battle Gray

**Warranty** 6 Month Limited Warranty