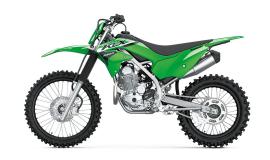

## KLX®230R









## **POWER**

**Engine** 4-stroke single, SOHC, air-cooled

Displacement 233cc

Bore x Stroke 67.0 x 66.0mm

Compression

Ratio

9.4:1

Fuel System DFI® with 32mm Keihin throttle body

Ignition TCBI Electronic Advance

**Transmission** 6-speed, return shift with wet multi-disc

manual clutch

Final Drive Chain

**Rear Tire** 100/100-18

Front Brakes Single 240mm petal disc with a dual-

piston caliper

**Rear Brakes** Single 220mm petal disc with single-

piston caliper

## **PERFORMANCE**

Front
Suspension /
Wheel Travel

Rear
Suspension /
Wheel Travel

Uni-Trak® linkage system and single shock with adjustable spring preload/9.9 in

Front Tire 80/100-21

## **DETAILS**

Frame Type High-tensile steel, box-section perimeter

Rake/Trail 26.5°/4.4 in

Overall Length 80.5 in

Overall Width 3