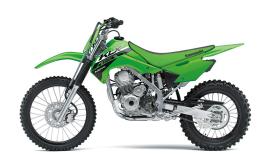

## KLX®140R L

90/100-16

piston caliper

piston caliper

## **POWER**

**Engine** 4-stroke single, SOHC, air-cooled

Displacement 144cc

Bore x Stroke 58.0 x 54.4mm

Compression

Ratio

9.5:1

**Fuel System** 20mm Keihin carburetor

**Ignition** Digital DC-CDI

**Transmission** 5-speed, return shift, with wet multi-disc

manual clutch

Final Drive Chain

## DETAILS

**Rear Tire** 

**Front Brakes** 

**Rear Brakes** 

Frame Type High-tensile steel, box-section perimeter

Single 220mm petal disc with a dual-

Single 186mm petal disc with single-

Rake/Trail 27°/3.8 in

Overall Length 74.6 in

Overall Width 31.1 in

Overall Height 42.3 in

Ground

Clearance

**Seat Height** 

Curb Weight 209.4 lb\*

Fuel Capacity 1.5 gal

Wheelbase 50.6 in

**Color Choices** Lime Green, Battle Gray

10.0 in

31.5 in

**Warranty** 6 Month Limited Warranty

## **PERFORMANCE**

Front Suspension / Wheel Travel 33mm telescopic fork/7.1 in

Rear Suspension / Wheel Travel Uni-Trak® linkage system and single shock with piggyback reservoir, fully adjustable preload and 22-way rebound damping/7.1

ın

Front Tire 70/100-19