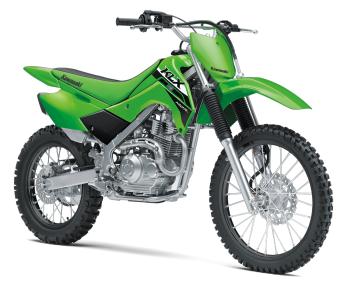

## KLX®140R L

90/100-16

piston caliper

piston caliper

## **POWER**

**Engine** 4-stroke single, SOHC, air-cooled

Displacement 144cc

Bore x Stroke 58.0 x 54.4mm

Compression

Ratio

9.5:1

**Fuel System** 20mm Keihin carburetor

**Ignition** Digital DC-CDI

**Transmission** 5-speed, return shift, with wet multi-disc

manual clutch

Final Drive Chain

## DETAILS

**Rear Tire** 

**Front Brakes** 

**Rear Brakes** 

Frame Type High-tensile steel, box-section perimeter

Single 220mm petal disc with a dual-

Single 186mm petal disc with single-

Rake/Trail 27°/3.8 in

Overall Length 74.6 in

Overall Width 31.1 in

Overall Height 42.3 in

Ground

Clearance

**Seat Height** 

Curb Weight 209.4 lb\*

Fuel Capacity 1.5 gal

Wheelbase 50.6 in

**Color Choices** Lime Green, Battle Gray

10.0 in

31.5 in

**Warranty** 6 Month Limited Warranty

## **PERFORMANCE**

Front Suspension / Wheel Travel 33mm telescopic fork/7.1 in

Rear Suspension / Wheel Travel Uni-Trak® linkage system and single shock with piggyback reservoir, fully adjustable preload and 22-way rebound damping/7.1

ın

Front Tire 70/100-19