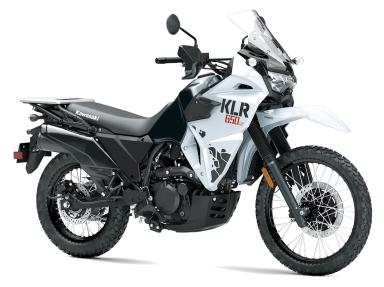

## KLR®650 S

Seat Height 32.1 in

**Curb Weight** 460.6 lb\* (ABS), 456.2 lb\* (non-ABS)

Fuel Capacity 6.1 gal

Wheelbase 59.6 in

**Color Choices** Pearl Crystal White/Metallic Carbon Gray,

Firecracker Red/Metallic Carbon Gray