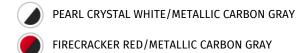

Seat Height 32.1 in

**Curb Weight** 460.6 lb\* (ABS), 456.2 lb\* (non-ABS)

Fuel Capacity 6.1 gal

Wheelbase 59.6 in

**Color Choices** Pearl Crystal White/Metallic Carbon Gray,

Firecracker Red/Metallic Carbon Gray