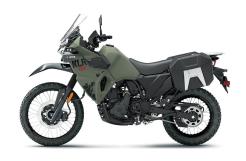

## KLR®650 ADVENTURE ABS

## **PERFORMANCE**

Front
Suspension /
Wheel Travel

41mm telescopic fork/ 7.9 in

Rear Suspension / Wheel Travel Uni-Trak® single shock with adjustable rebound damping and adjustable spring

preload/8.0 in

**Front Tire** 90/90-21

**Rear Tire** 130/80-17

Front Brakes Single 300mm disc with 2-piston calipers, ABS

**Rear Brakes** Single 240mm disc with single-piston caliper,

ABS

## **DETAILS**

Frame Type Tubular, semi-double cradle

Rake/Trail 30.0°/4.8 in

Overall Length 89.8 in

Overall Width 38.2 in

Overall Height 57.3/55.9 in (screen hi/lo)

Ground 8.3 in

Clearance

Seat Height 34.3 in

Curb Weight 487.1 lb\*

Fuel Capacity 6.1 gal

Wheelbase 60.6 in

**Color Choices** Pearl Matte Sage Green, Metallic Matte

Twilight Blue

**Warranty** 12 Month Limited Warranty