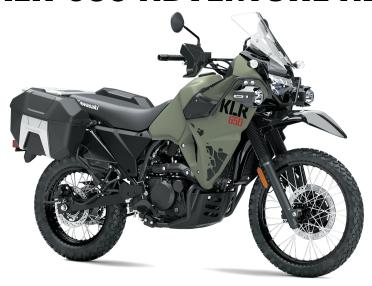

## KLR®650 ADVENTURE ABS

## **PERFORMANCE**

Front
Suspension /
Wheel Travel

41mm telescopic fork/ 7.9 in

Rear Suspension / Wheel Travel Uni-Trak® single shock with adjustable rebound damping and adjustable spring

preload/8.0 in

**Front Tire** 90/90-21

**Rear Tire** 130/80-17

Front Brakes Single 300mm disc with 2-piston calipers, ABS

**Rear Brakes** Single 240mm disc with single-piston caliper,

ABS

## **DETAILS**

Frame Type Tubular, semi-double cradle

Rake/Trail 30.0°/4.8 in

Overall Length 89.8 in

Overall Width 38.2 in

Overall Height 57.3/55.9 in (screen hi/lo)

Ground 8.3 in

Clearance

Seat Height 34.3 in

Curb Weight 487.1 lb\*

Fuel Capacity 6.1 gal

Wheelbase 60.6 in

**Color Choices** Pearl Matte Sage Green, Metallic Matte

Twilight Blue

**Warranty** 12 Month Limited Warranty