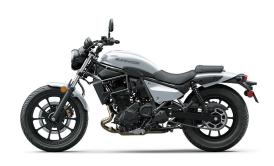

## **ELIMINATOR®**

## **PERFORMANCE**

Front 41mm telescopic fork/4.7 in

Suspension / Wheel Travel

Twin shocks/3.1 in

Suspension / Wheel Travel

Rear

Front Tire 130/70-18

**Rear Tire** 150/80-16

Front Brakes

Single 310mm disc with twin-piston caliper

(and ABS)

**Rear Brakes** 

Single 220mm disc with single-piston caliper

(and ABS)

## **DETAILS**

Frame Type Trellis, high-tensile steel

Rake/Trail 30°/4.8 in

Overall Length 88.6 in

Overall Width 30.9 in

Overall Height 43.3 in

Ground 5.9 in Clearance

Seat Height 28.9 in