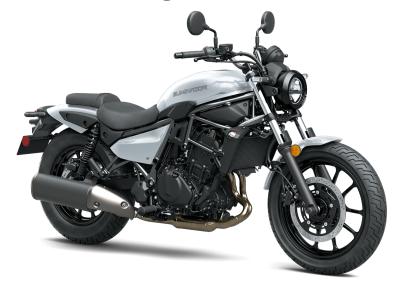

## **ELIMINATOR®**

## **PERFORMANCE**

Front 41mm telescopic fork/4.7 in

Suspension / Wheel Travel

Twin shocks/3.1 in

Suspension / Wheel Travel

Rear

Front Tire 130/70-18

**Rear Tire** 150/80-16

Front Brakes

Single 310mm disc with twin-piston caliper

(and ABS)

**Rear Brakes** 

Single 220mm disc with single-piston caliper

(and ABS)

## **DETAILS**

Frame Type Trellis, high-tensile steel

Rake/Trail 30°/4.8 in

Overall Length 88.6 in

Overall Width 30.9 in

Overall Height 43.3 in

Ground 5.9 in Clearance

Seat Height 28.9 in