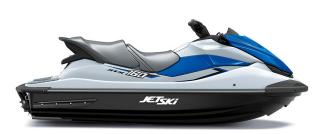

## JET SKI® STX® 160

## **DETAILS**

**Overall Length** 124.1 in

**Overall Width** 46.5 in

**Overall Height** 45.4 in

**Curb Weight** 864.4 lb\*

Seating **Capacity** 

3

**Color Choices** Crystal White/Vibrant Blue