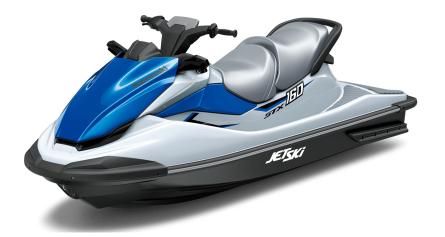

## JET SKI® STX® 160

## **DETAILS**

**Overall Length** 124.1 in

**Overall Width** 46.5 in

**Overall Height** 45.4 in

**Curb Weight** 864.4 lb\*

Seating **Capacity** 

3

**Color Choices** Crystal White/Vibrant Blue