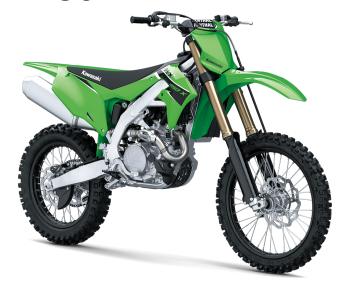

## **KX**<sup>™</sup>450X

## **POWER**

Engine 4-stroke single, DOHC, liquid-cooled

Displacement 449cc

Bore x Stroke 96.0 x 62.1mm

Compression

Ratio

12.5:1

Fuel System DFI® with 44mm Keihin throttle body

**Ignition** Digital CDI with 3 Coupler Options

**Transmission** 5-speed, return shift, with wet multi-disc

manual clutch and hydraulic clutch actuation

Final Drive Chain

## **PERFORMANCE**

Front
Suspension /
Wheel Travel

49mm inverted telescopic coil-spring fork with 16-way compression damping and 16-way rebound damping/12.0 in

Rear Suspension / Wheel Travel Uni-Trak® gas charged shock with piggyback reservoir with dual-range (4 turns stepless high speed/19-way low-speed) compression damping, 22-way rebound damping and adjustable preload/12.1 in

**Front Tire** 80/100-21

**Rear Tire** 120/90-18

Front Brakes Single semi-floating 270mm Braking® petal

disc with dual-piston caliper

Rear Brakes Single 240mm Braking® petal disc with

single-piston caliper

## **DETAILS**

Frame Type Aluminum perimeter

Rake/Trail 27.6°/4.7 in

Overall Length 86.0 in

Overall Width 32.3 in

Overall Height 49.8 in

Ground 13.2 in Clearance

Seat Height 37.4 in

Curb Weight 235.8 lb without fuel / 246.0 lb\*

Fuel Capacity 1.64 gal

Wheelbase 58.5 in

**Color Choices** Lime Green

**Warranty** Not Available