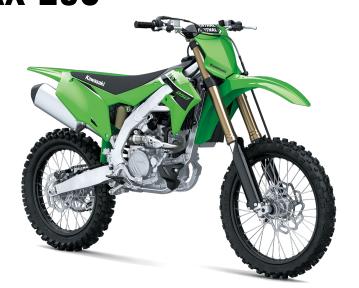

## Let the Good Times Rol

| D | N | M  |   | D |
|---|---|----|---|---|
| Г | U | 44 | L | П |

**Engine** 4-stroke single, DOHC, liquid-cooled

**Displacement** 249cc

**Bore x Stroke** 78.0 x 52.2mm

Compression

Ratio

14.1:1

DFI® with 44mm Keihin throttle body and **Fuel System** 

dual injectors

Ignition Digital CDI

**Transmission** 5-speed, return shift, with wet multi-disc

manual clutch

**Final Drive** Chain

## **PERFORMANCE**

**Front** Suspension / **Wheel Travel**  48mm inverted telescopic coil spring fork with 23-way compression damping and 20-way rebound damping/12.4 in

Rear Suspension / **Wheel Travel**  New Uni-Trak® with dual-range (2.25 turns high speed/21-way low-speed)

compression damping, 38-way rebound damping and adjustable preload/12.4 in

**Front Tire** 80/100-21 **Rear Tire** 110/90-19

**Front Brakes** Single semi-floating 270mm Braking®

petal disc with dual-piston caliper

**Rear Brakes** Single 250mm Braking® petal disc with

single-piston caliper

## **DETAILS**

Aluminum perimeter **Frame Type** 

Rake/Trail 28.0°/4.6 in

86.2 in **Overall Length** 

**Overall Width** 32.3 in

**Overall Height** 50.0 in

Ground 13.6 in Clearance

**Seat Height** 37.8 in

**Curb Weight** 227.6 lb without fuel / 237.7 lb\*

**Fuel Capacity** 1.64 gal

Wheelbase 58.5 in

**Color Choices** Lime Green

Not Available Warranty