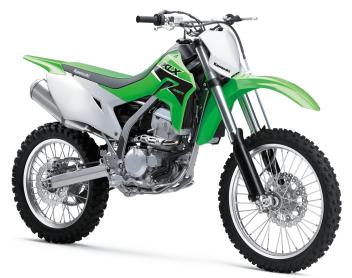

# KLX®300R

| P | N | W | /F | R |
|---|---|---|----|---|
|   | u | v | ıL | • |

**Engine** 4-stroke single, DOHC, liquid-cooled

**Displacement** 292cc

**Bore x Stroke** 78.0 x 61.2mm

Compression

**Ratio** 

**Fuel System** 

### **PERFORMANCE**

**Front** Suspension / **Wheel Travel** 

43mm inverted telescopic fork with adjustable compression damping /11.2 in

Rear Suspension / **Wheel Travel**  Uni-Trak® gas charged shock with piggyback reservoir with adjustable compression, rebound damping and

spring preload/11.2 in

**Front Tire** 

80/100-21

**Rear Tire** 100/100-18

**Front Brakes** Single 270mm petal disc with a dual-

piston caliper

**Rear Brakes** Single 240mm petal disc with single-

piston caliper

## **DETAILS**

Tubular, Semi-Double Cradle **Frame Type** 

Rake/Trail 26.9° / 4.3 in

83.5 in **Overall Length** 

**Overall Width** 32.5 in

**Overall Height** 49.2 in

Ground 12.0 in / 11.8 CA model Clearance

**Seat Height** 35.4 in

**Curb Weight** 282.2 lb / 286.6 lb. CA model\*

**Fuel Capacity** 2.1 gal

Wheelbase 56.5 in

**Color Choices** Lime Green

6 Months Warranty