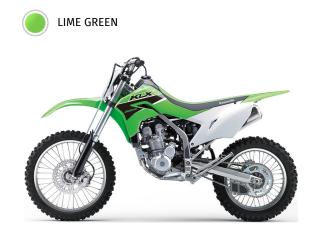

**Seat Height** 35.4 in

**Curb Weight** 282.2 lb / 286.6 lb. CA model\*

**Fuel Capacity** 2.1 gal

Wheelbase 56.5 in

**Color Choices** Lime Green

6 Months Warranty