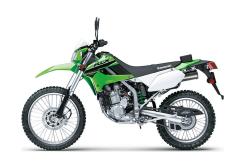

Overall Height 47.4 in

Ground 10.8 in Clearance

Seat Height 35.2 in

Curb Weight 302.1 lb\*

Fuel Capacity 2.0 gal

Wheelbase 56.7 in

Color Choices Lime Green, Fragment Camo Gray

Warranty 12 Months