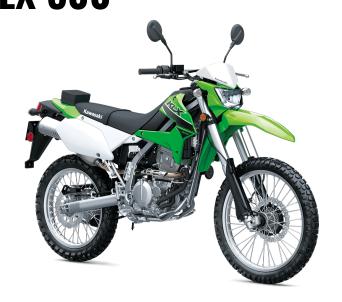

Overall Height 47.4 in

Ground 10.8 in Clearance

Seat Height 35.2 in

Curb Weight 302.1 lb\*

Fuel Capacity 2.0 gal

Wheelbase 56.7 in

Color Choices Lime Green, Fragment Camo Gray

Warranty 12 Months