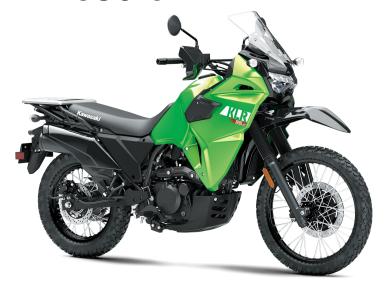

## KLR®650 S

**Curb Weight** Non-ABS: 456.2 lb. / ABS: 460.6 lb\*

Fuel Capacity 6.1 gal

Wheelbase 59.6 in

**Color Choices** Pearl Storm Gray, Candy Lime Green

Warranty 12 Months