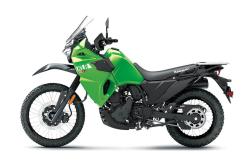

## KLR®650 S

**Curb Weight** Non-ABS: 456.2 lb. / ABS: 460.6 lb\*

Fuel Capacity 6.1 gal

Wheelbase 59.6 in

**Color Choices** Pearl Storm Gray, Candy Lime Green

Warranty 12 Months