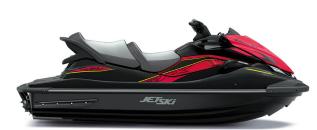

## JET SKI® STX® 160LX

## **DETAILS**

**Overall Length** 124.1 in

**Overall Width** 46.5 in.

**Overall Height** 45.4 in.

**Curb Weight** 877.6 lb\*

Seating **Capacity** 

**Color Choices** Ebony/Neon Red

3