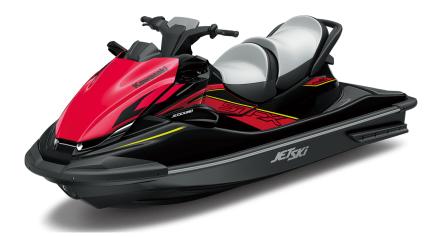

## JET SKI® STX® 160LX

## **DETAILS**

**Overall Length** 124.1 in

**Overall Width** 46.5 in.

**Overall Height** 45.4 in.

**Curb Weight** 877.6 lb\*

Seating **Capacity** 

**Color Choices** Ebony/Neon Red

3