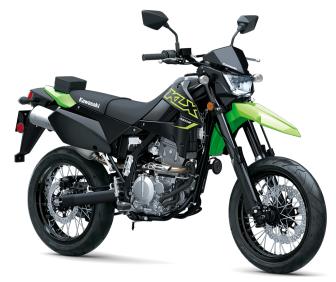

## KLX®300SM









## **POWER**

Engine 4-stroke single, DOHC, liquid-cooled

Displacement 292cc

Bore x Stroke 78.0 x 61.2mm

Compression

Ratio

11.1:1

Fuel System DFI® with 34mm Keihin throttle body

Ignition CDI

**Transmission** 6-speed, return shift with wet multi-disc

manual clutch

Final Drive Chain

**Rear Tire** 130/70-17

Front Brakes Single 300mm petal disc with a dual-

piston caliper

**Rear Brakes** Single 240mm petal disc with single-

piston caliper

## **PERFORMANCE**

Front 43mm inverted cartridge fork with Suspension / adjustable compression damping / 9.1 in

Rear Suspension / Wheel Travel

**Wheel Travel** 

Uni-Trak® gas charged shock with piggyback reservoir with adjustable rebound damping and spring preload/ 8.1

ın

Front Tire 110/70-17

## **DETAILS**

Frame Type Semi Double