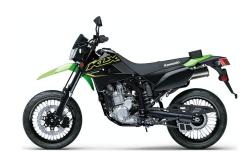

## KLX®300SM









## **POWER**

Engine 4-stroke single, DOHC, liquid-cooled

Displacement 292cc

Bore x Stroke 78.0 x 61.2mm

Compression

Ratio

11.1:1

Fuel System DFI® with 34mm Keihin throttle body

Ignition CDI

**Transmission** 6-speed, return shift with wet multi-disc

manual clutch

Final Drive Chain

**Rear Tire** 130/70-17

Front Brakes Single 300mm petal disc with a dual-

piston caliper

**Rear Brakes** Single 240mm petal disc with single-

piston caliper

## **PERFORMANCE**

Front 43mm inverted cartridge fork with Suspension / adjustable compression damping / 9.1 in

Rear Suspension / Wheel Travel

**Wheel Travel** 

Uni-Trak® gas charged shock with piggyback reservoir with adjustable rebound damping and spring preload/ 8.1

ın

Front Tire 110/70-17

## **DETAILS**

Frame Type Semi Double Cra