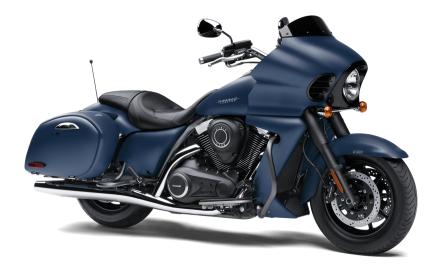

Integrated audio system with SiriusXM Radio **Special Features** compatibility **Color Choices** Metallic Matte Twilight Blue Warranty 36 Month Limited Warranty